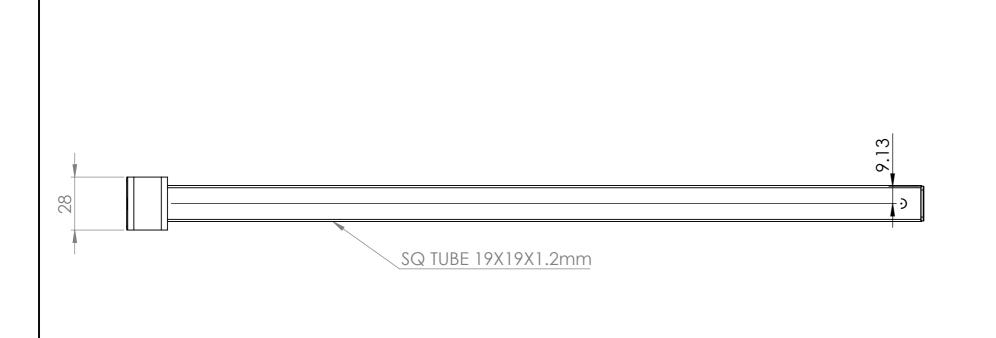

ALL DIMENSIONS IN (mm) UNLESS OTHERWISE SPECIFIED BREAK ALL SHARP EDGES

TOLERANCES (BEFORE PAINTING & AFTER PLATING)  $X \pm 1.00$ X.X ± 0.50 X.XX ± 0.10 ANGLES ± 0.5°

A01- RENDER CLIENT: RFA

PROJ. NO.: TBA FINISH: MATTE BLACK MAT'L: MILD STEEL

Page

STRAIGHT ARMS - D400 - FOR HANG RAIL

PRODUCT CODE: RFA0435 28/06/2024 Date: DO NOT SCALE Drawn by DHNP Checked by Scale@A3 1:5

T 03 8787 3000 F 03 8787 3025 48-58 Cyber Loop, Dandenong South VIC 3175 (AUSTRALIA)