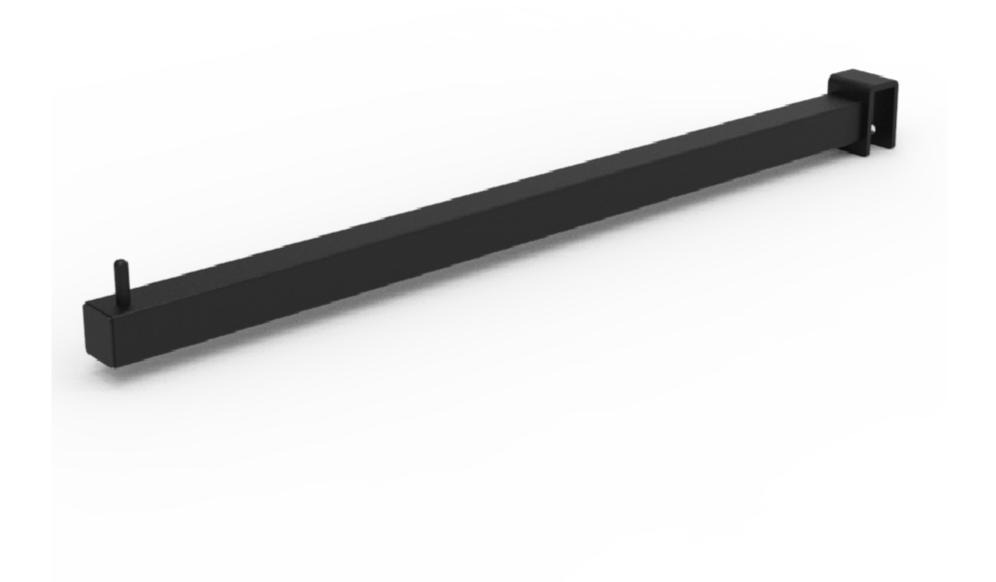

Page

STRAIGHT ARMS - D400 - FOR HANG RAIL

PRODUCT CODE: RFA0435 28/06/2024 Date: DO NOT SCALE Drawn by DHNP Checked by Scale@A3 1:5

T 03 8787 3000 F 03 8787 3025 48-58 Cyber Loop, Dandenong South VIC 3175 (AUSTRALIA)