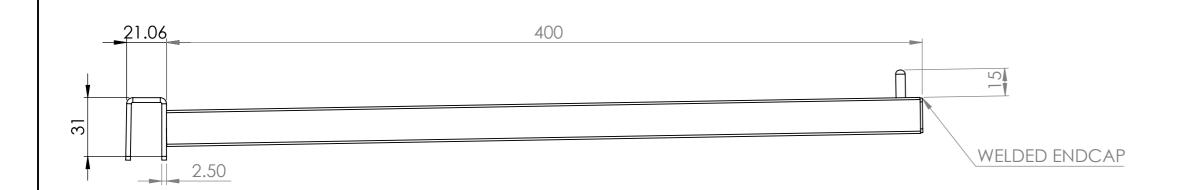

ALL DIMENSIONS IN (mm) UNLESS OTHERWISE SPECIFIED BREAK ALL SHARP EDGES

TOLERANCES
(BEFORE PAINTING)
& AFTER PLATING)
X ± 1.00
X.X ± 0.50
X.XX ± 0.10
ANGLES ± 0.5°

A02- CLIENT

CLIENT: RFA
PROJ. NO.: TBA
FINISH: MATTE BLACK

MAT'L: MILD STEEL
Page 2

STRAIGHT ARMS - D400 - FOR HANG RAIL

| PRODUCT CODE: RF. |            | $\overline{1}$ |             |
|-------------------|------------|----------------|-------------|
| Date:             | 28/06/2024 |                |             |
| Drawn by          | DH         | DO NOT SC      | 4 <i>LE</i> |
| Checked by        | NP         | Scale@A3       | 1:2         |