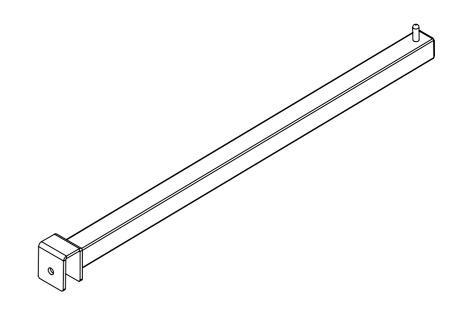

MAT'L: MILD STEEL
Page 2

STRAIGHT ARMS - D400 - FOR HANG RAIL

| PRODUCT CODE: RF. |            | $\overline{1}$ |             |
|-------------------|------------|----------------|-------------|
| Date:             | 28/06/2024 |                |             |
| Drawn by          | DH         | DO NOT SC      | 4 <i>LE</i> |
| Checked by        | NP         | Scale@A3       | 1:2         |