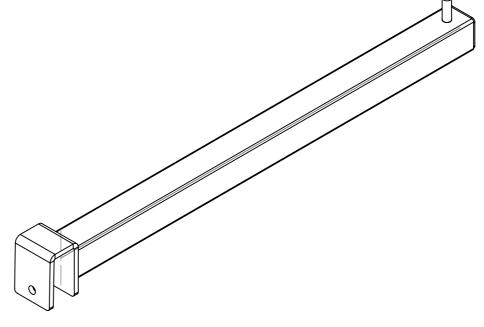

TOLERANCES
(BEFORE PAINTING
& AFTER PLATING)
X ± 1.00
X.X ± 0.50
X.XX ± 0.10
ANGLES ± 0.5°

A02- CLIENT

CLIENT: RFA

PROJ. NO.: TBA
FINISH: P/C MATTE BLACK

MAT'L: MILD STEEL
Page 2

STRAIGHT ARMS - D300 - FOR HANG RAIL

| PRODUCT CODE: |           | $\overline{1}$ |                 |
|---------------|-----------|----------------|-----------------|
| Date:         | 9/11/2023 |                | $ \rightarrow $ |
| Drawn by      | DH        | DO NOT SCA     | ALE             |
| Checked by    | NP        | Scale@A3       | 1:2             |