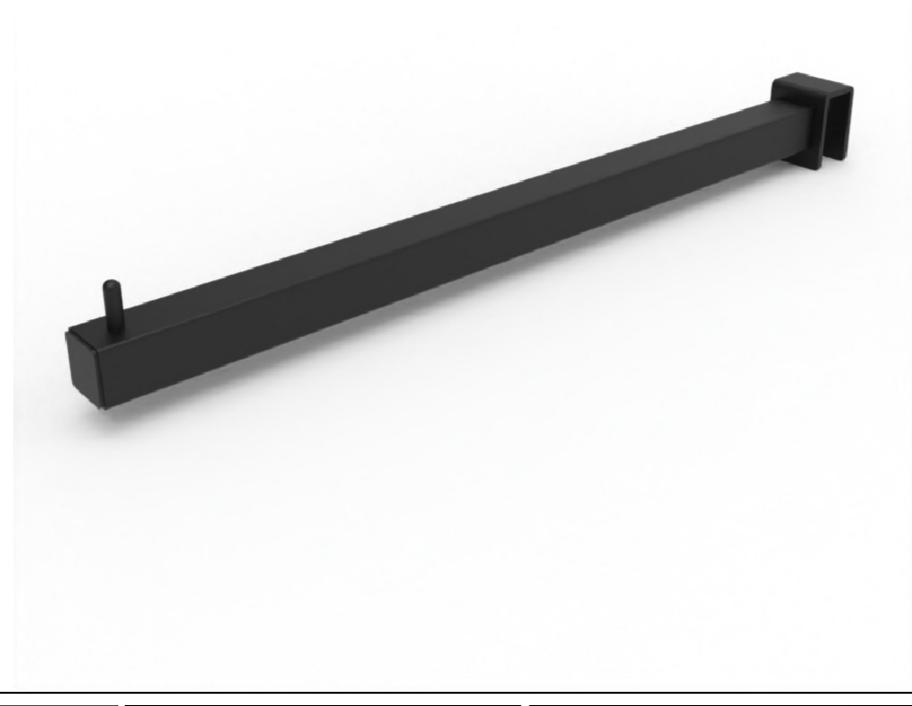

ALL DIMENSIONS IN (mm) UNLESS OTHERWISE SPECIFIED BREAK ALL SHARP EDGES

TOLERANCES (BEFORE PAINTING & AFTER PLATING) X ± 1.00 X.X ± 0.50 X.XX ± 0.10 ANGLES ± 0.5°

A01- RENDER

CLIENT: RFA PROJ. NO.: TBA FINISH: P/C MATTE BLACK MAT'L: MILD STEEL Page

STRAIGHT ARMS - D300 - FOR HANG RAIL

PRODUCT CODE: RFA0433 Date: 9/11/2023 Drawn by DΗ DO NOT SCALE NP Scale@A3 1:5 Checked by

T 03 8787 3000 F 03 8787 3025 48-58 Cyber Loop, Dandenong South VIC 3175 (AUSTRALIA)