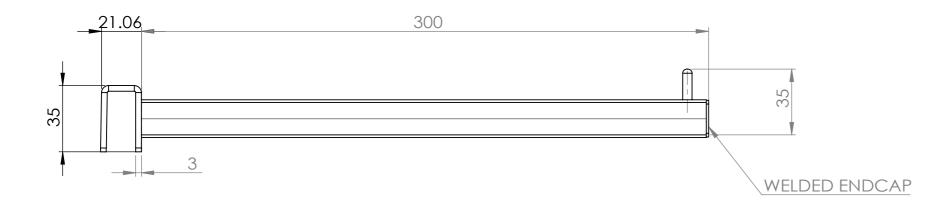

TOLERANCES
(BEFORE PAINTING
& AFTER PLATING)
X ± 1.00
X.X ± 0.50
X.XX ± 0.10
ANGLES ± 0.5°

A02- CLIENT

CLIENT: RFA

PROJ. NO.: TBA
FINISH: P/C MATTE BLACK

MAT'L: MILD STEEL
Page 2

STRAIGHT ARMS - D300 - FOR HANG RAIL

| PRODUCT CODE: |           | $\overline{1}$ |                 |
|---------------|-----------|----------------|-----------------|
| Date:         | 9/11/2023 |                | $ \rightarrow $ |
| Drawn by      | DH        | DO NOT SCA     | ALE             |
| Checked by    | NP        | Scale@A3       | 1:2             |