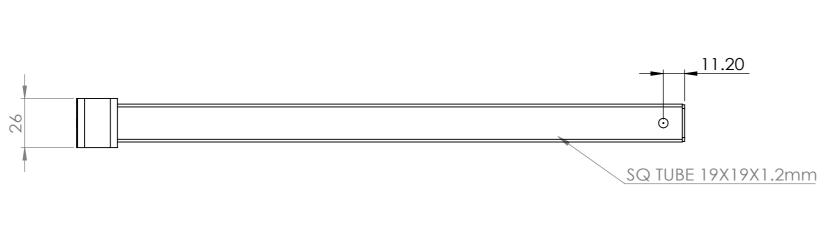

STRAIGHT ARMS - D300 - FOR HANG RAIL

PRODUCT CODE: RFA0433 Date: 9/11/2023 Drawn by DΗ DO NOT SCALE NP Scale@A3 1:5 Checked by

T 03 8787 3000 F 03 8787 3025 48-58 Cyber Loop, Dandenong South VIC 3175 (AUSTRALIA)

TOLERANCES
(BEFORE PAINTING
& AFTER PLATING)
X ± 1.00
X.X ± 0.50
X.XX ± 0.10
ANGLES ± 0.5°

A02- CLIENT

CLIENT: RFA

PROJ. NO.: TBA
FINISH: P/C MATTE BLACK

MAT'L: MILD STEEL
Page 2

STRAIGHT ARMS - D300 - FOR HANG RAIL

| PRODUCT CODE: |           | $\overline{1}$ |                 |
|---------------|-----------|----------------|-----------------|
| Date:         | 9/11/2023 |                | $ \rightarrow $ |
| Drawn by      | DH        | DO NOT SCA     | ALE             |
| Checked by    | NP        | Scale@A3       | 1:2             |