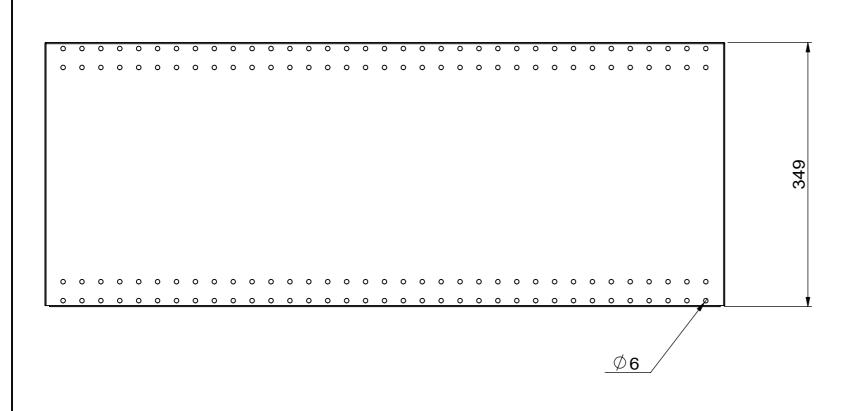

MAT'L: Page Drav Che

SHELF - W900XD350 - W/. DOUBLE STIFFENER

| PRODUCT CODE: R |           |            |                     |
|-----------------|-----------|------------|---------------------|
| Date:           | 3/10/2023 |            | $ \longrightarrow $ |
| Drawn by        | DH        | DO NOT SCA | ALE                 |
| Checked by      | NP        | Scale@A3   | 1:5                 |