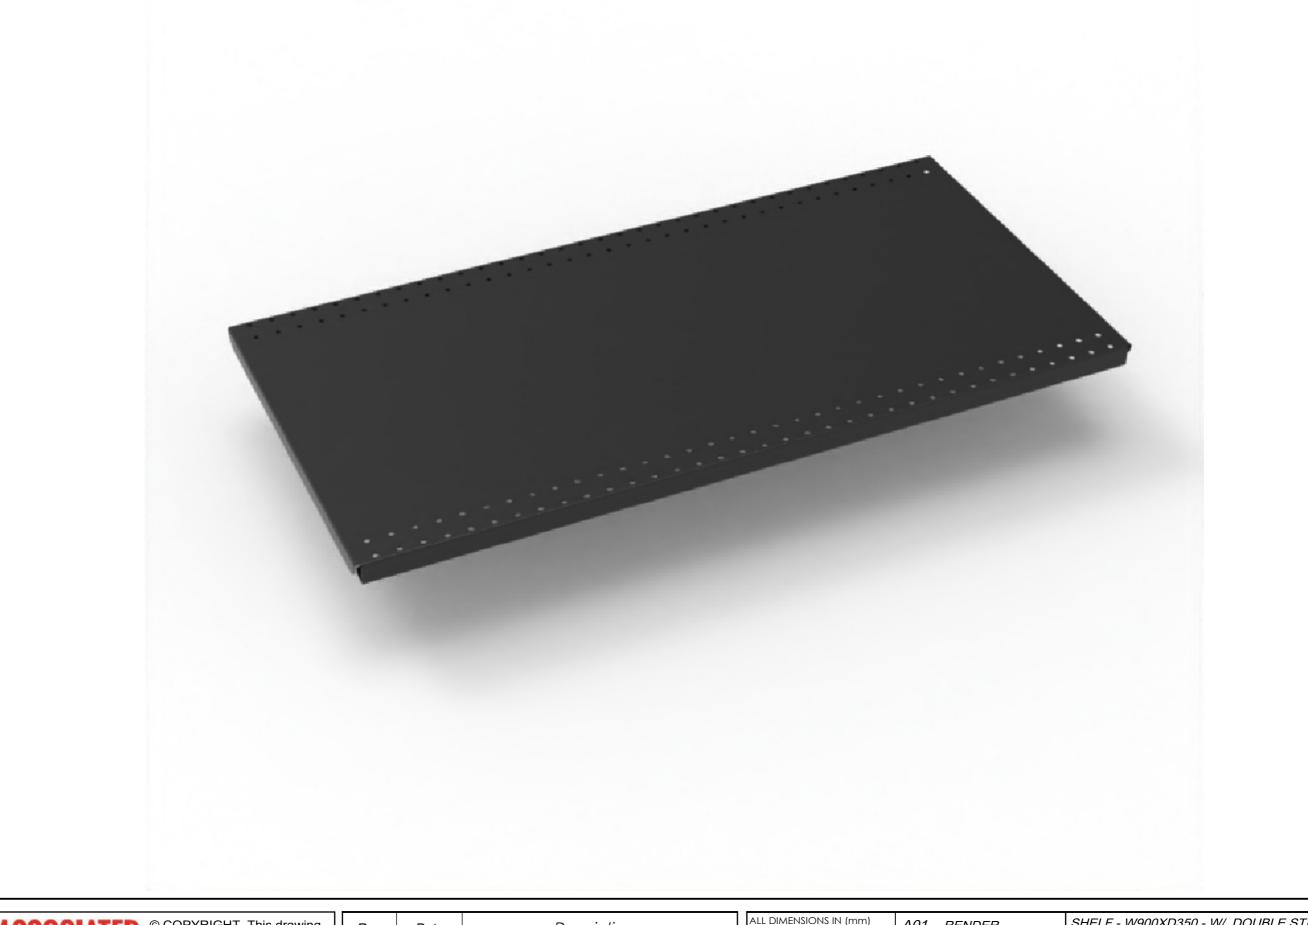

MAT'L: Page Drav Che

SHELF - W900XD350 - W/. DOUBLE STIFFENER

| PRODUCT CODE: R |           |            |                     |
|-----------------|-----------|------------|---------------------|
| Date:           | 3/10/2023 |            | $ \longrightarrow $ |
| Drawn by        | DH        | DO NOT SCA | ALE                 |
| Checked by      | NP        | Scale@A3   | 1:5                 |