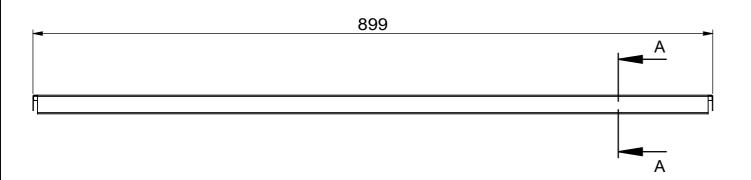

MAT'L: Page Drav Che

SHELF - W900XD350 - W/. DOUBLE STIFFENER

| PRODUCT CODE: R |           |            |                     |
|-----------------|-----------|------------|---------------------|
| Date:           | 3/10/2023 |            | $ \longrightarrow $ |
| Drawn by        | DH        | DO NOT SCA | ALE                 |
| Checked by      | NP        | Scale@A3   | 1:5                 |