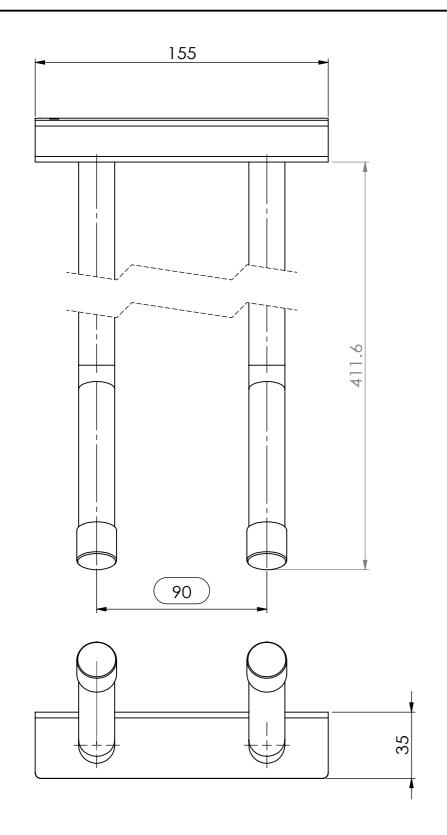

MAT'L: MILD STEEL
Page 1

HOLDER - LINE TRIMMER DOUBLE PRONG - FOR 13MM DISPLAY BAR - SUITS RFA2000/RFA600

 PRODUCT CODE: RFA0100

 Date:
 28/02/2024

 Drawn by
 DH
 DO NOT SCALE

 Checked by
 NP
 Scale@A3
 1:2