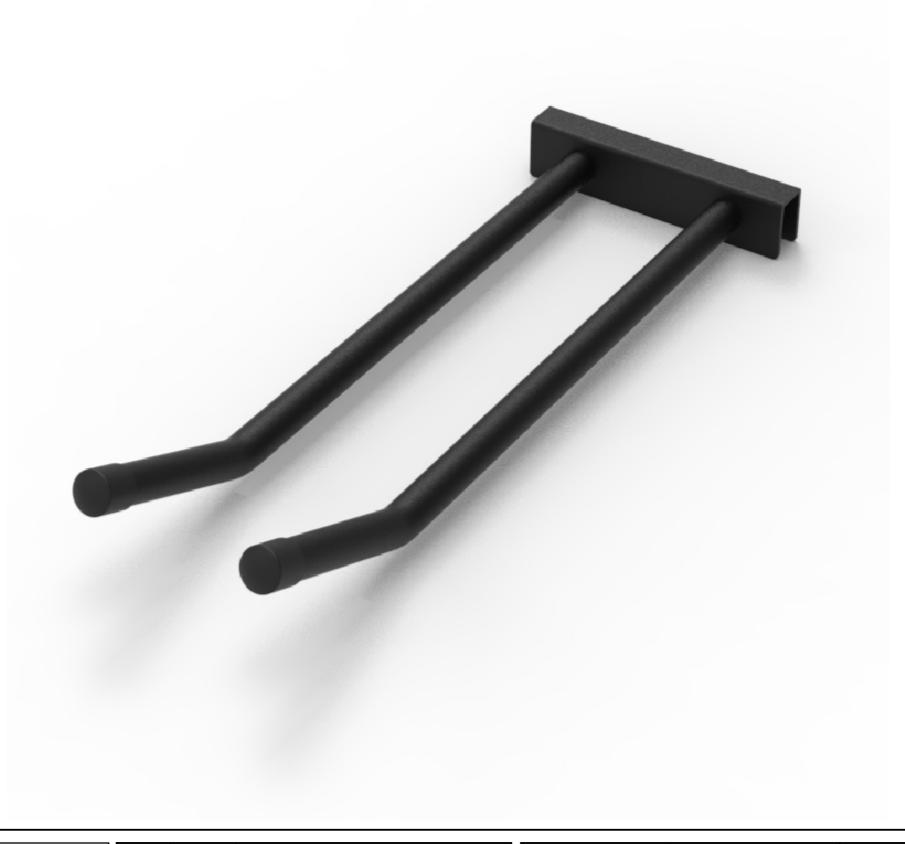

MAT'L: MILD STEEL
Page 1

HOLDER - LINE TRIMMER DOUBLE PRONG - FOR 13MM DISPLAY BAR - SUITS RFA2000/RFA600

 PRODUCT CODE: RFA0100

 Date:
 28/02/2024

 Drawn by
 DH
 DO NOT SCALE

 Checked by
 NP
 Scale@A3
 1:2