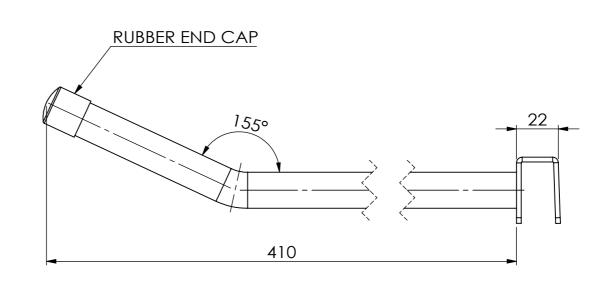

Page 2

HOLDER - LINE TRIMMER DOUBLE PRONG - FOR 13MM DISPLAY BAR - SUITS RFA2000/RFA600

| PRODUCT CODE: I |            |              |
|-----------------|------------|--------------|
| Date:           | 28/02/2024 |              |
| Drawn by        | DH         | DO NOT SCALE |
| Checked by      | NP         | Scale@A3 1:2 |