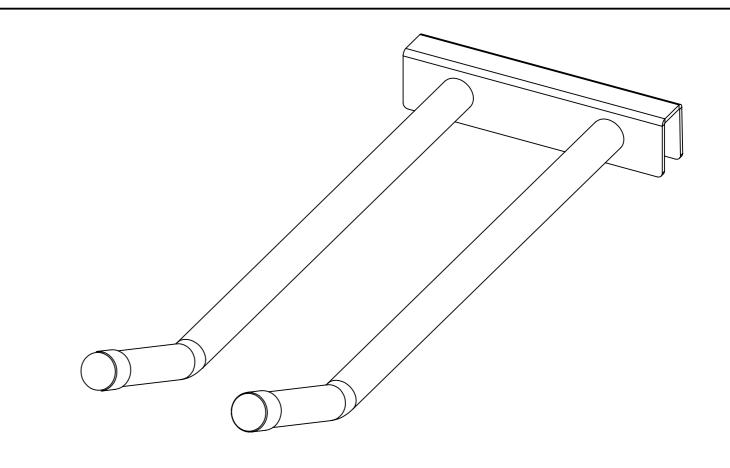

Page 2

HOLDER - LINE TRIMMER DOUBLE PRONG - FOR 13MM DISPLAY BAR - SUITS RFA2000/RFA600

| PRODUCT CODE: I |            |              |
|-----------------|------------|--------------|
| Date:           | 28/02/2024 |              |
| Drawn by        | DH         | DO NOT SCALE |
| Checked by      | NP         | Scale@A3 1:2 |