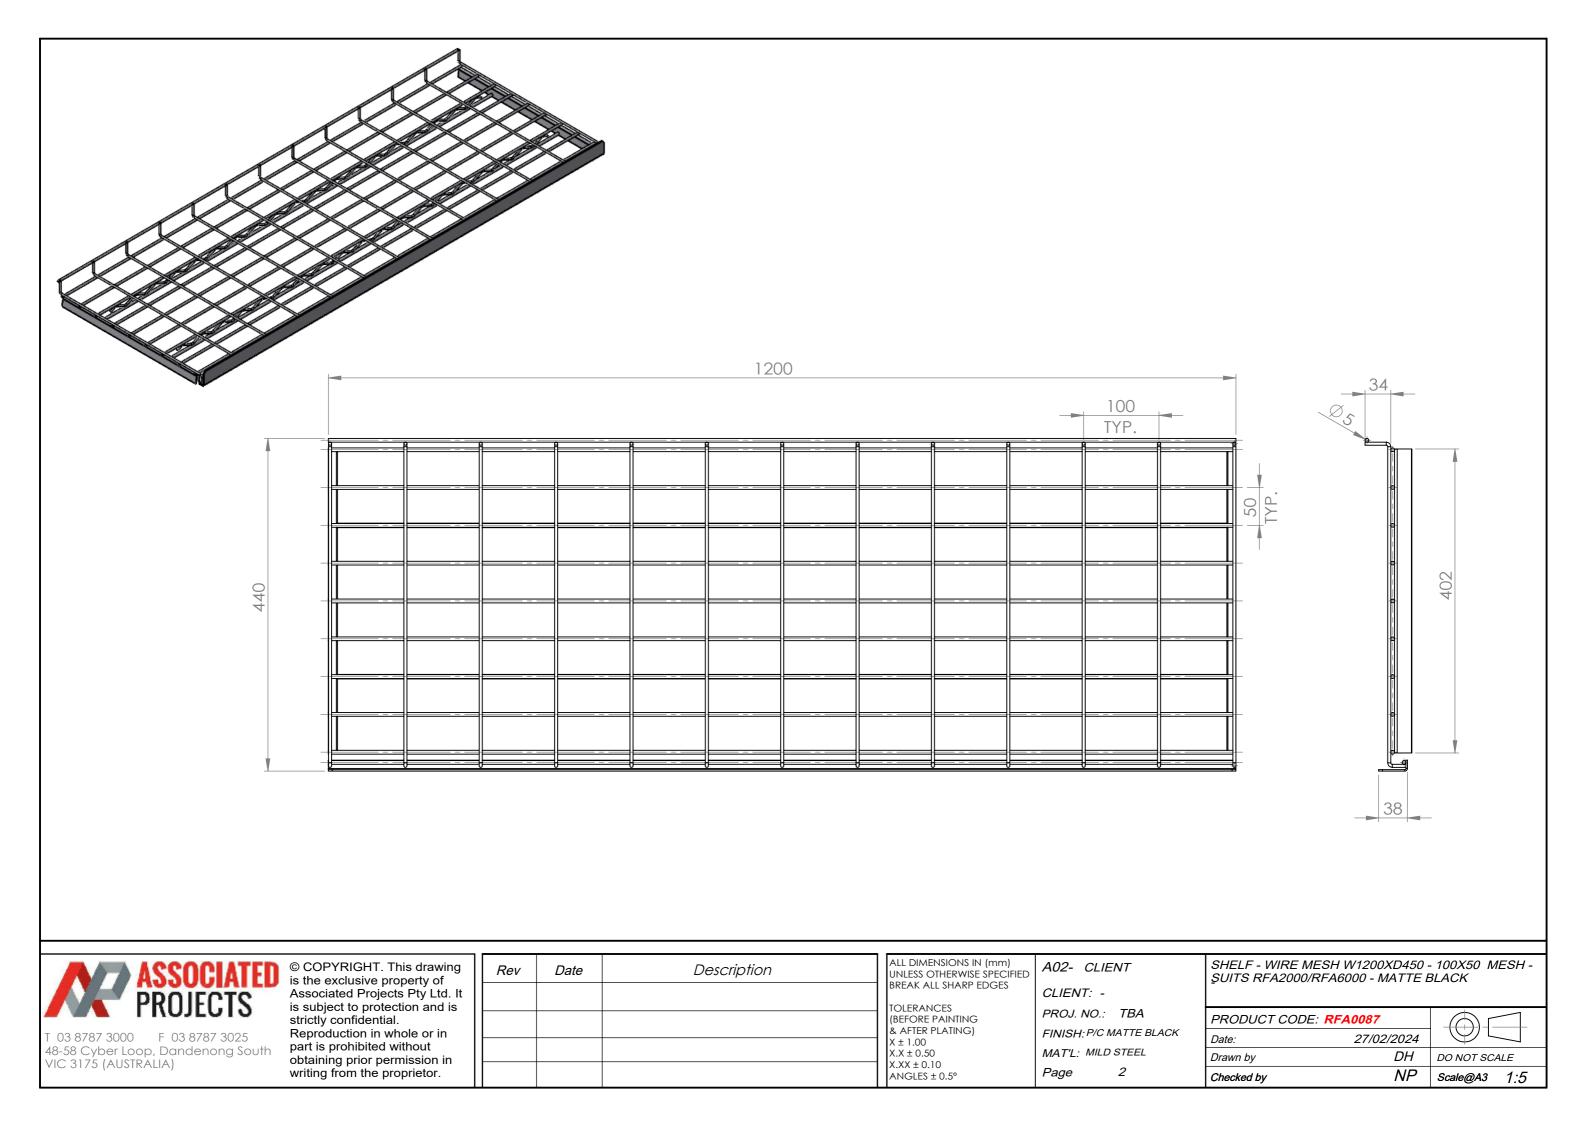

| SHELF - WIRE MESH W1200XD450<br>SUITS RFA2000/RFA6000 - MATTE      | - 100X50 MESH -<br>BLACK      |
|--------------------------------------------------------------------|-------------------------------|
| PRODUCT CODE: <b>RFA0087</b> Date:27/02/2024Drawn byDHChecked byNP | DO NOT SCALE<br>Scale@A3 1:10 |