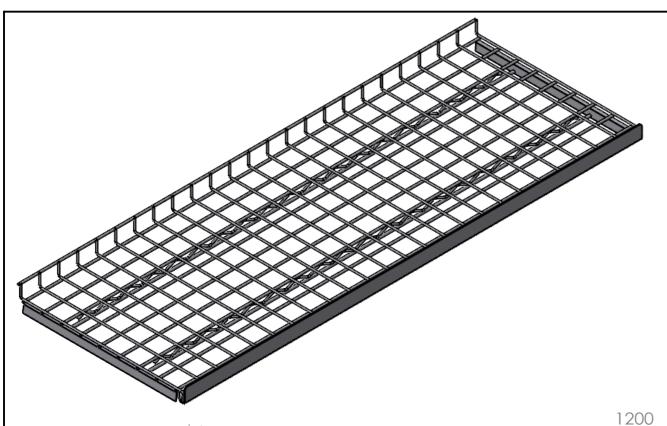

FINISH:ZINC

MAT'L: MILD STEEL

Page 2

SHELF - WIRE MESH W1200XD450 - 50X50 MESH -ŞITS RFA2000/RFA6000 - ZINC

 PRODUCT CODE: RFA0084

 Date:
 28/02/2024

 Drawn by
 DH
 DO NOT SCALE

 Checked by
 NP
 Scale@A3
 1:5