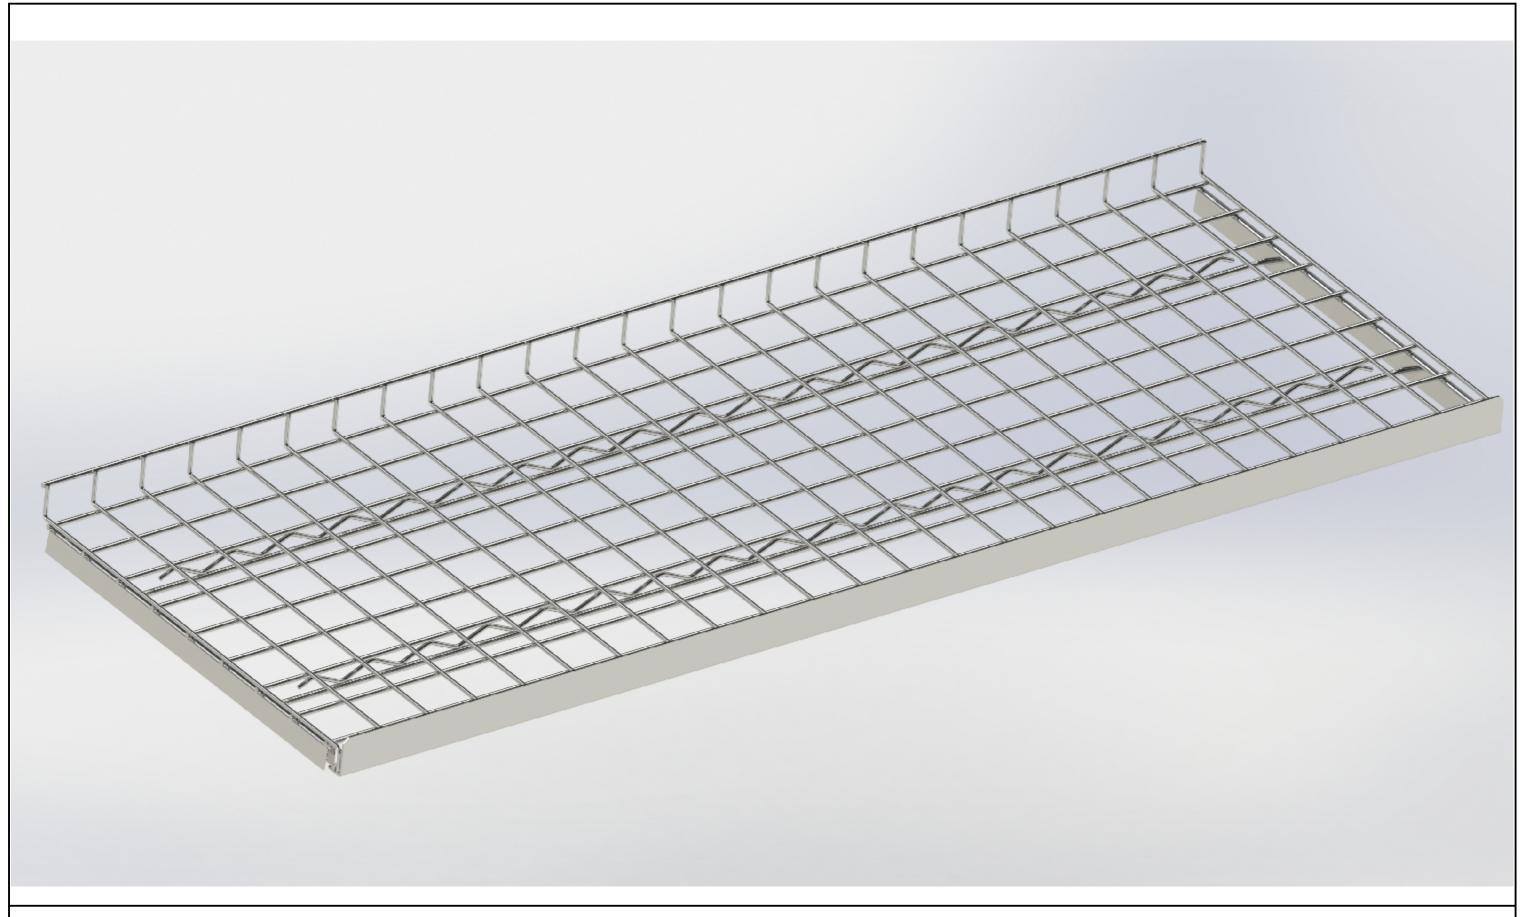

TOLERANCES
(BEFORE PAINTING)
& AFTER PLATING)
X ± 1.00
X.X ± 0.50
X.XX ± 0.10
ANGLES ± 0.5°

A01- RENDER

CLIENT: RFA
PROJ. NO.: TBA
FINISH:ZINC

MAT'L: MILD STEEL
Page 1

SHELF - WIRE MESH W1200XD450 - 50X50 MESH -SUITS RFA2000/RFA6000 - ZINC