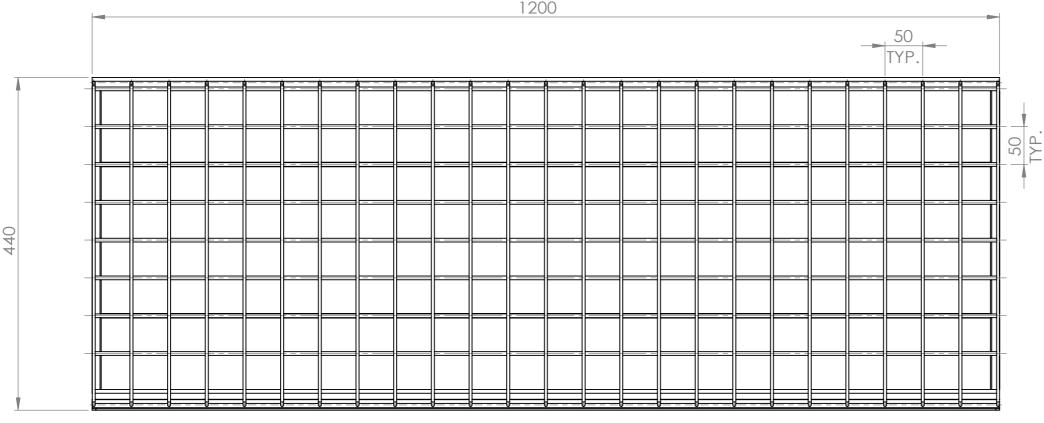

FINISH:ZINC

MAT'L: MILD STEEL

Page 2

SHELF - WIRE MESH W1200XD450 - 50X50 MESH -ŞITS RFA2000/RFA6000 - ZINC

 PRODUCT CODE: RFA0084

 Date:
 28/02/2024

 Drawn by
 DH
 DO NOT SCALE

 Checked by
 NP
 Scale@A3
 1:5