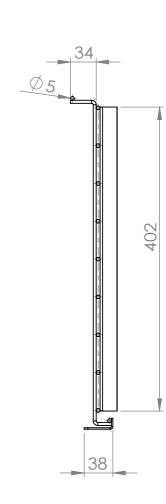

FINISH:ZINC

MAT'L: MILD STEEL

Page 2

SHELF - WIRE MESH W1200XD450 - 50X50 MESH -ŞITS RFA2000/RFA6000 - ZINC

 PRODUCT CODE: RFA0084

 Date:
 28/02/2024

 Drawn by
 DH
 DO NOT SCALE

 Checked by
 NP
 Scale@A3
 1:5