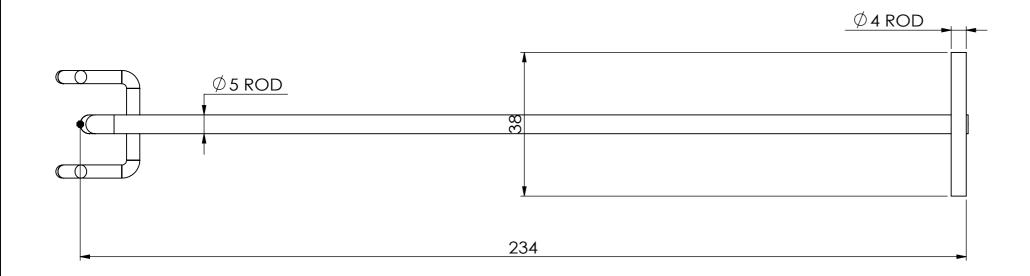

TOLERANCES
(BEFORE PAINTING)
& AFTER PLATING)
X ± 1.00
X.X ± 0.50
X.XX ± 0.10
ANGLES ± 0.5°

A01- RENDER

CLIENT: -

PROJ. NO.: TBA FINISH: P/C MATTE BLACK

MAT'L: MILD STEEL
Page 1

DOUBLE PRONG 225MM - FOR WIRE MESH PANEL - W/. FLIP SCAN -

MAT'L: MILD STEEL
Page 2

DOUBLE PRONG 225MM - FOR WIRE MESH PANEL -W/. FLIP SCAN -

| PRODUCT CODE: RFA |            |              |
|-------------------|------------|--------------|
| Date:             | 29/01/2024 |              |
| Drawn by          | DH         | DO NOT SCALE |
| Checked by        | NP         | Scale@A3 1:1 |