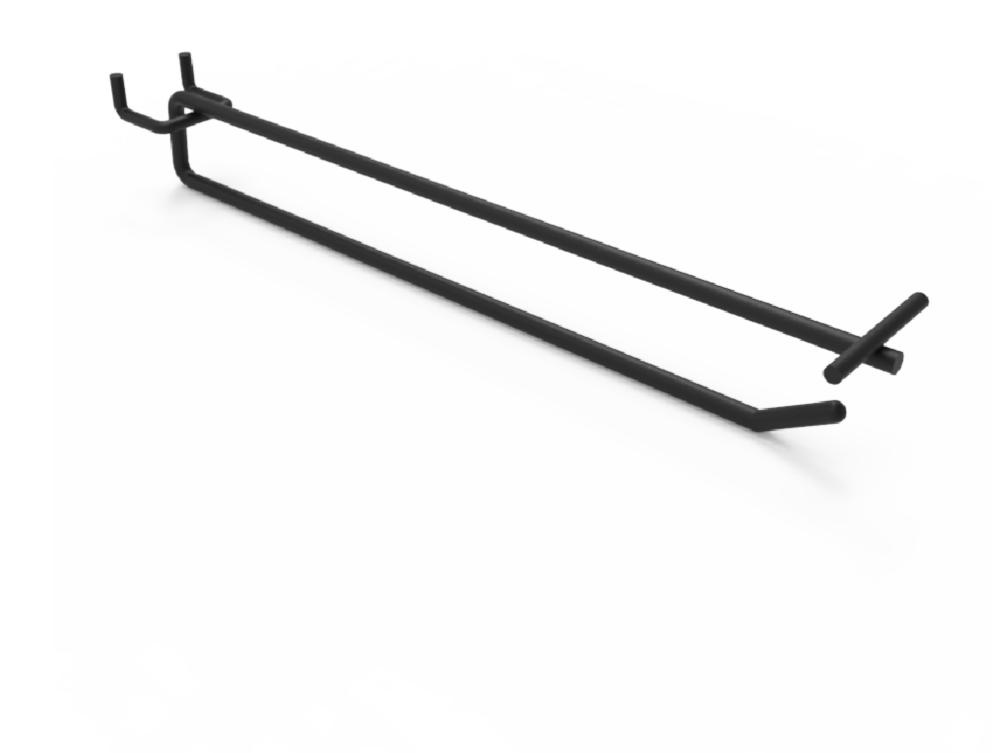

TOLERANCES
(BEFORE PAINTING)
& AFTER PLATING)
X ± 1.00
X.X ± 0.50
X.XX ± 0.10
ANGLES ± 0.5°

A01- RENDER

CLIENT: -

PROJ. NO.: TBA FINISH: P/C MATTE BLACK

MAT'L: MILD STEEL
Page 1

DOUBLE PRONG 225MM - FOR WIRE MESH PANEL - W/. FLIP SCAN -

MAT'L: MILD STEEL
Page 2

DOUBLE PRONG 225MM - FOR WIRE MESH PANEL -W/. FLIP SCAN -

| PRODUCT CODE: RFA |            |              |
|-------------------|------------|--------------|
| Date:             | 29/01/2024 |              |
| Drawn by          | DH         | DO NOT SCALE |
| Checked by        | NP         | Scale@A3 1:1 |