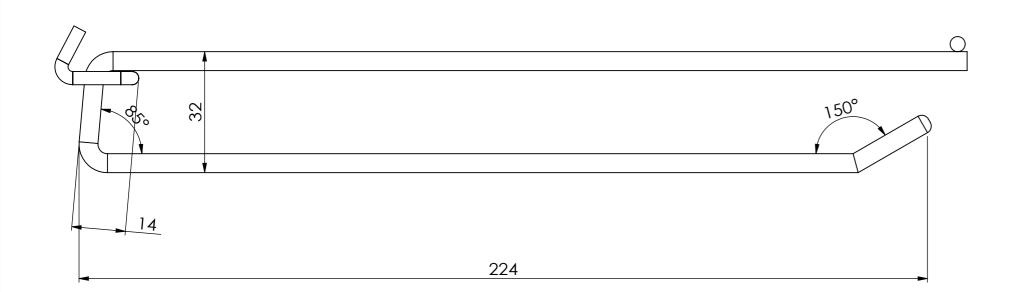

TOLERANCES
(BEFORE PAINTING)
& AFTER PLATING)
X ± 1.00
X.X ± 0.50
X.XX ± 0.10
ANGLES ± 0.5°

A01- RENDER

CLIENT: -

PROJ. NO.: TBA FINISH: P/C MATTE BLACK

MAT'L: MILD STEEL
Page 1

DOUBLE PRONG 225MM - FOR WIRE MESH PANEL - W/. FLIP SCAN -

MAT'L: MILD STEEL
Page 2

DOUBLE PRONG 225MM - FOR WIRE MESH PANEL -W/. FLIP SCAN -

| PRODUCT CODE: RFA |            |              |
|-------------------|------------|--------------|
| Date:             | 29/01/2024 |              |
| Drawn by          | DH         | DO NOT SCALE |
| Checked by        | NP         | Scale@A3 1:1 |