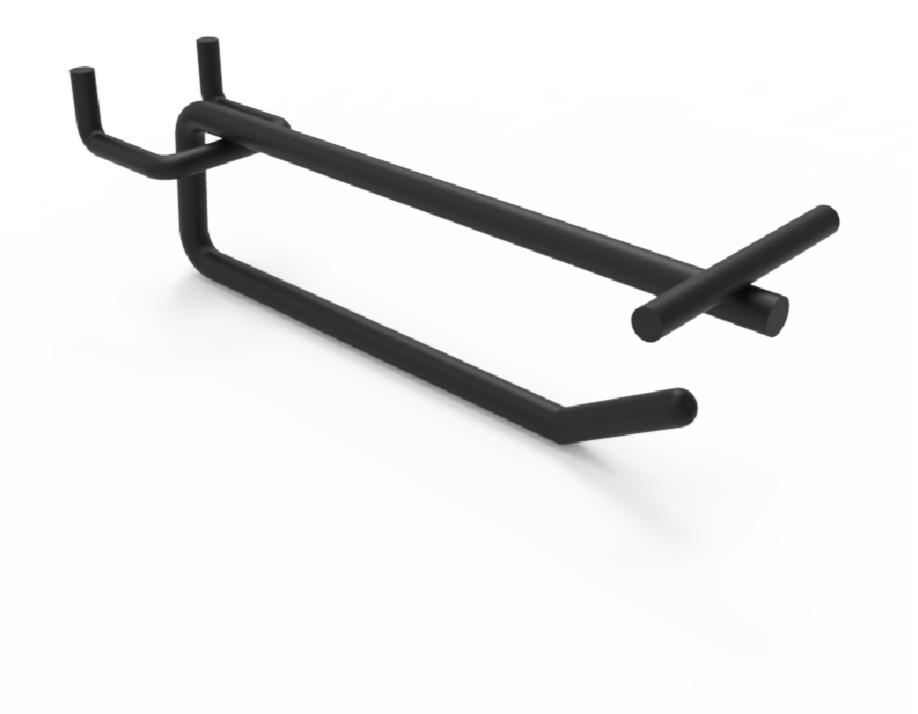

TOLERANCES
(BEFORE PAINTING)
& AFTER PLATING)
X ± 1.00
X.X ± 0.50
X.XX ± 0.10
ANGLES ± 0.5°

A01- -

CLIENT: -

PROJ. NO.: TBA

FINISH: P/C MATTE BLACK

MAT'L: MILD STEEL

MAT'L: MILD STEEL
Page 1

HOOK - DOUBLE PRONG 100MM - FOR WIRE MESH PANEL - W/. FLIP SCAN - MATTE BLACK

| PRODUCT CODE: R |            |              |
|-----------------|------------|--------------|
| Date:           | 29/01/2024 |              |
| Drawn by        | DH         | DO NOT SCALE |
| Checked by      | NP         | Scale@A3 1:1 |