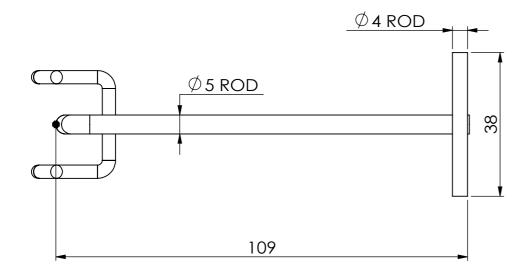

TOLERANCES
(BEFORE PAINTING)
& AFTER PLATING)
X ± 1.00
X.X ± 0.50
X.XX ± 0.10
ANGLES ± 0.5°

A01- -

CLIENT: -

PROJ. NO.: TBA

FINISH: P/C MATTE BLACK

MAT'L: MILD STEEL

MAT'L: MILD STEEL
Page 1

HOOK - DOUBLE PRONG 100MM - FOR WIRE MESH PANEL - W/. FLIP SCAN - MATTE BLACK

| PRODUCT CODE: R |            |              |
|-----------------|------------|--------------|
| Date:           | 29/01/2024 |              |
| Drawn by        | DH         | DO NOT SCALE |
| Checked by      | NP         | Scale@A3 1:1 |