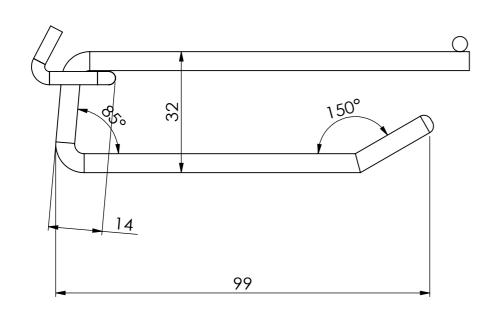

ALL DIMENSIONS IN (mm) UNLESS OTHERWISE SPECIFIED BREAK ALL SHARP EDGES

TOLERANCES
(BEFORE PAINTING)
& AFTER PLATING)
X ± 1.00
X.X ± 0.50
X.XX ± 0.10
ANGLES ± 0.5°

A02- CLIENT

CLIENT: -

PROJ. NO.: TBA FINISH: P/C MATTE BLACK

MAT'L: MILD STEEL
Page 2

HOOK - DOUBLE PRONG 100MM - FOR WIRE MESH PANEL - W/. FLIP SCAN - MATTE BLACK

| PRODUCT CODE: I |            |              |
|-----------------|------------|--------------|
| Date:           | 29/01/2024 |              |
| Drawn by        | DH         | DO NOT SCALE |
| Checked by      | NP         | Scale@A3 1:1 |