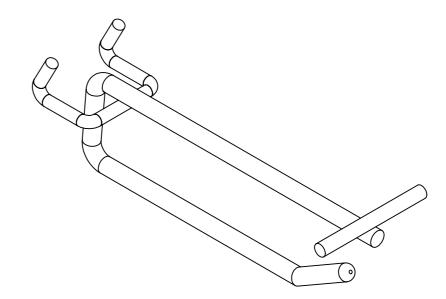

ALL DIMENSIONS IN (mm) UNLESS OTHERWISE SPECIFIED BREAK ALL SHARP EDGES

TOLERANCES
(BEFORE PAINTING)
& AFTER PLATING)
X ± 1.00
X.X ± 0.50
X.XX ± 0.10
ANGLES ± 0.5°

A02- CLIENT

CLIENT: -

PROJ. NO.: TBA FINISH: P/C MATTE BLACK

MAT'L: MILD STEEL
Page 2

HOOK - DOUBLE PRONG 100MM - FOR WIRE MESH PANEL - W/. FLIP SCAN - MATTE BLACK

| PRODUCT CODE: I |            |              |
|-----------------|------------|--------------|
| Date:           | 29/01/2024 |              |
| Drawn by        | DH         | DO NOT SCALE |
| Checked by      | NP         | Scale@A3 1:1 |