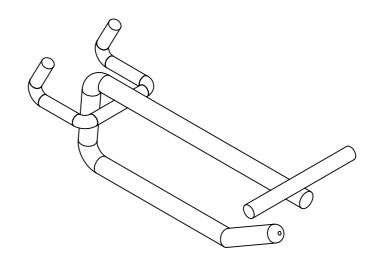

TOLERANCES
(BEFORE PAINTING
& AFTER PLATING)
X ± 1.00
X.X ± 0.50
X.XX ± 0.10
ANGLES ± 0.5°

A02- CLIENT

CLIENT: -

PROJ. NO.: TBA
FINISH: P/C MATTE BLACK

MAT'L: MILD STEEL
Page 2

HOOK - DOUBLE PRONG 75MM - FOR WIRE MESH PANEL - W/. FLIP SCAN

|                       |            |              | ╝ |
|-----------------------|------------|--------------|---|
| PRODUCT CODE: RFA0022 |            |              |   |
| Date:                 | 29/01/2024 |              |   |
| Drawn by              | DH         | DO NOT SCALE |   |
| Checked by            | NP         | Scale@A3 1:1 |   |