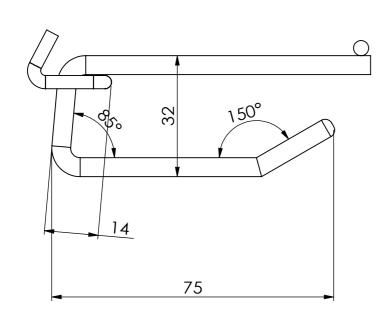

TOLERANCES
(BEFORE PAINTING
& AFTER PLATING)
X ± 1.00
X.X ± 0.50
X.XX ± 0.10
ANGLES ± 0.5°

A02- CLIENT

CLIENT: -

PROJ. NO.: TBA
FINISH: P/C MATTE BLACK

MAT'L: MILD STEEL
Page 2

HOOK - DOUBLE PRONG 75MM - FOR WIRE MESH PANEL - W/. FLIP SCAN

|                       |            |              | ╝ |
|-----------------------|------------|--------------|---|
| PRODUCT CODE: RFA0022 |            |              |   |
| Date:                 | 29/01/2024 |              |   |
| Drawn by              | DH         | DO NOT SCALE |   |
| Checked by            | NP         | Scale@A3 1:1 |   |