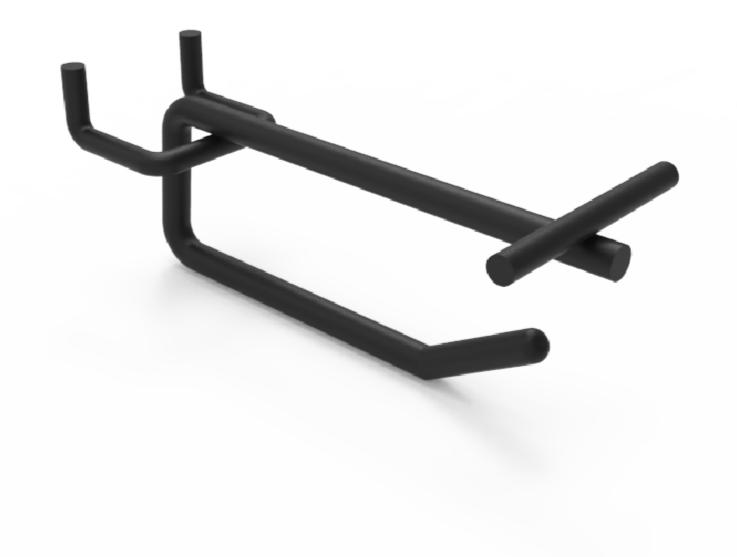

MAT'L: MILD STEEL
Page 1

HOOK - DOUBLE PRONG 75MM - FOR WIRE MESH PANEL - W/. FLIP SCAN

 PRODUCT CODE: RFA0022

 Date:
 29/01/2024

 Drawn by
 DH
 DO NOT SCALE

 Checked by
 NP
 Scale@A3
 1:1

T 03 8787 3000 F 03 8787 3025 48-58 Cyber Loop, Dandenong South VIC 3175 (AUSTRALIA)