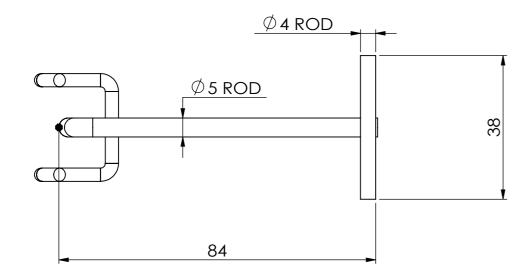

ALL DIMENSIONS IN (mm) UNLESS OTHERWISE SPECIFIED BREAK ALL SHARP EDGES

TOLERANCES
(BEFORE PAINTING)
& AFTER PLATING)
X ± 1.00
X.X ± 0.50
X.XX ± 0.10
ANGLES ± 0.5°

A01- RENDER

CLIENT: -

PROJ. NO.: TBA FINISH: P/C MATTE BLACK

MAT'L: MILD STEEL
Page 1

HOOK - DOUBLE PRONG 75MM - FOR WIRE MESH PANEL - W/. FLIP SCAN

 PRODUCT CODE: RFA0022

 Date:
 29/01/2024

 Drawn by
 DH
 DO NOT SCALE

 Checked by
 NP
 Scale@A3
 1:1

T 03 8787 3000 F 03 8787 3025 48-58 Cyber Loop, Dandenong South VIC 3175 (AUSTRALIA)