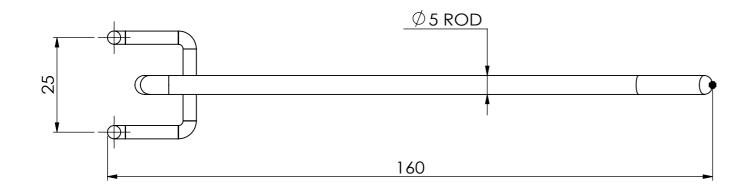

MAT'L: MILD STEEL

Page 1

HOOK - SINGLE PRONG 150MM - FOR WIRE MESH PANEL

 PRODUCT CODE: RFA0019

 Date:
 27/01/2024

 Drawn by
 DH
 DO NOT SCALE

 Checked by
 NP
 Scale@A3
 1:1

T 03 8787 3000 F 03 8787 3025 48-58 Cyber Loop, Dandenong South VIC 3175 (AUSTRALIA)