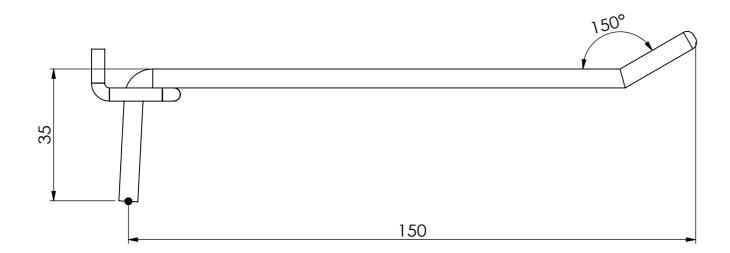

MAT'L: MILD STEEL

Page 1

HOOK - SINGLE PRONG 150MM - FOR WIRE MESH PANEL

 PRODUCT CODE: RFA0019

 Date:
 27/01/2024

 Drawn by
 DH
 DO NOT SCALE

 Checked by
 NP
 Scale@A3
 1:1

T 03 8787 3000 F 03 8787 3025 48-58 Cyber Loop, Dandenong South VIC 3175 (AUSTRALIA)