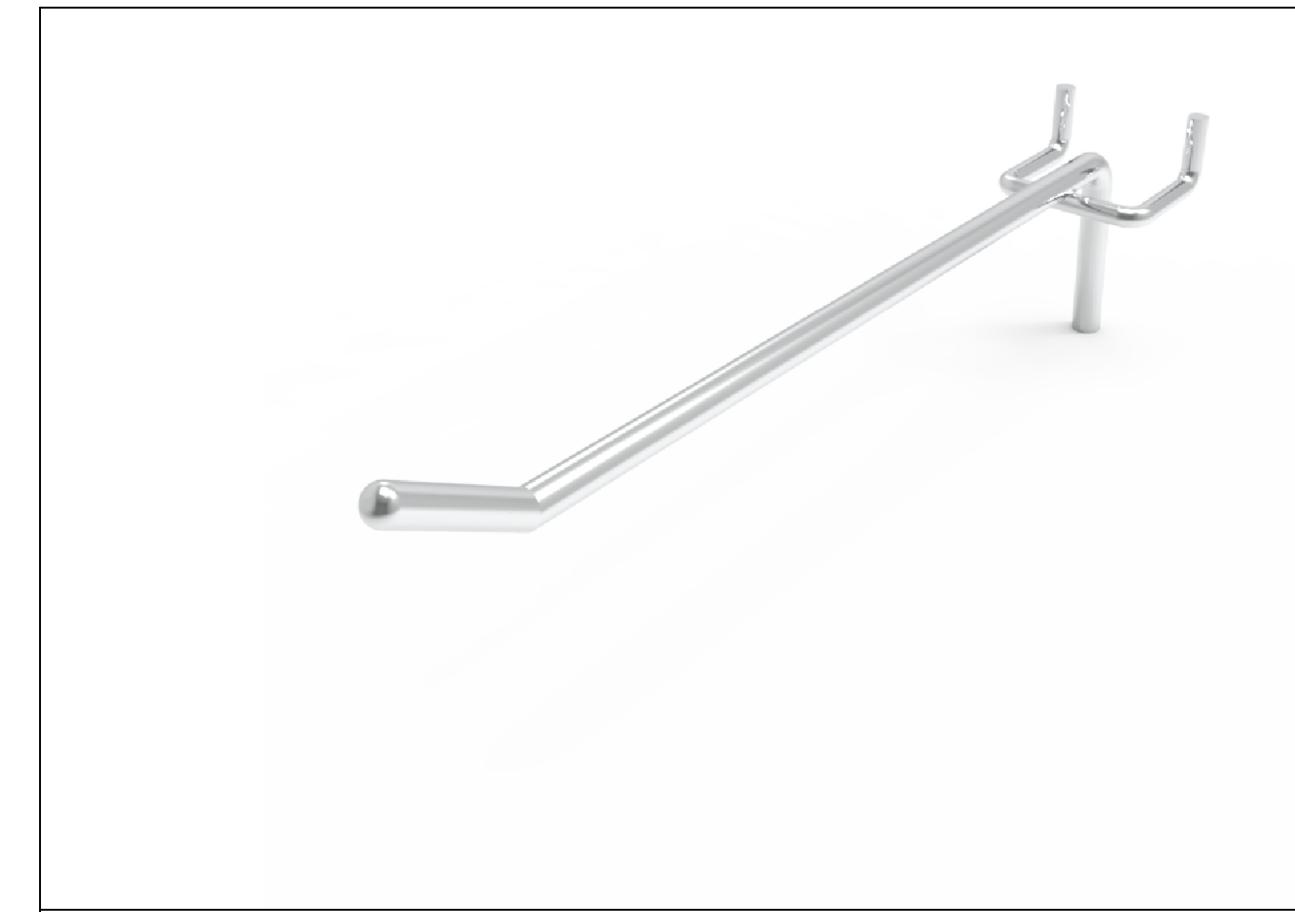

MAT'L: MILD STEEL

Page 1

HOOK - SINGLE PRONG 150MM - FOR WIRE MESH PANEL

 PRODUCT CODE: RFA0019

 Date:
 27/01/2024

 Drawn by
 DH
 DO NOT SCALE

 Checked by
 NP
 Scale@A3
 1:1

T 03 8787 3000 F 03 8787 3025 48-58 Cyber Loop, Dandenong South VIC 3175 (AUSTRALIA)