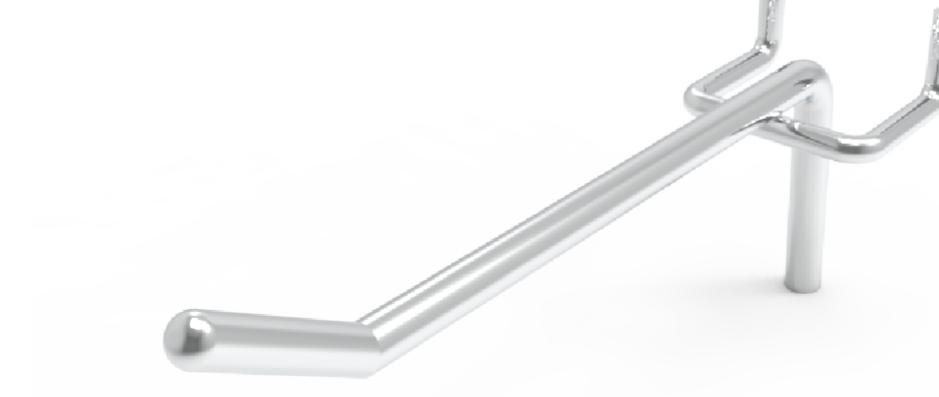

## FINISH: CHROME

| HOOK - SINGLE PRONG 100MM - FOR WIRE MESH<br>PANEL |            |            |     |  |  |  |
|----------------------------------------------------|------------|------------|-----|--|--|--|
| PRODUCT CODE: RFA                                  |            |            |     |  |  |  |
| Date:                                              | 27/01/2024 |            |     |  |  |  |
| Drawn by                                           | DH         | DO NOT SCA | LE  |  |  |  |
| Checked by                                         | NP         | Scale@A3   | 1:1 |  |  |  |