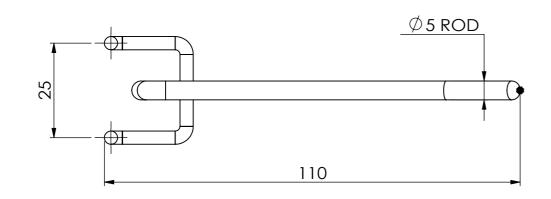

## FINISH: CHROME

| HOOK - SINGLE PRONG 100MM - FOR WIRE MESH<br>PANEL |            |            |     |  |  |  |
|----------------------------------------------------|------------|------------|-----|--|--|--|
| PRODUCT CODE: RFA                                  |            |            |     |  |  |  |
| Date:                                              | 27/01/2024 |            |     |  |  |  |
| Drawn by                                           | DH         | DO NOT SCA | LE  |  |  |  |
| Checked by                                         | NP         | Scale@A3   | 1:1 |  |  |  |