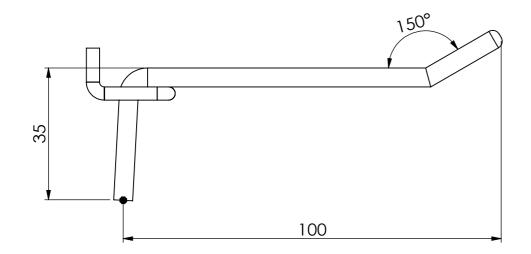

| HOOK - SINGLE PRONG 100MM - FOR WIRE MESH<br>PANEL |            |              |  |  |  |  |
|----------------------------------------------------|------------|--------------|--|--|--|--|
| PRODUCT CODE: RFA                                  |            |              |  |  |  |  |
| Date:                                              | 27/01/2024 |              |  |  |  |  |
| Drawn by                                           | DH         | DO NOT SCALE |  |  |  |  |
| Checked by                                         | NP         | Scale@A3 1:1 |  |  |  |  |