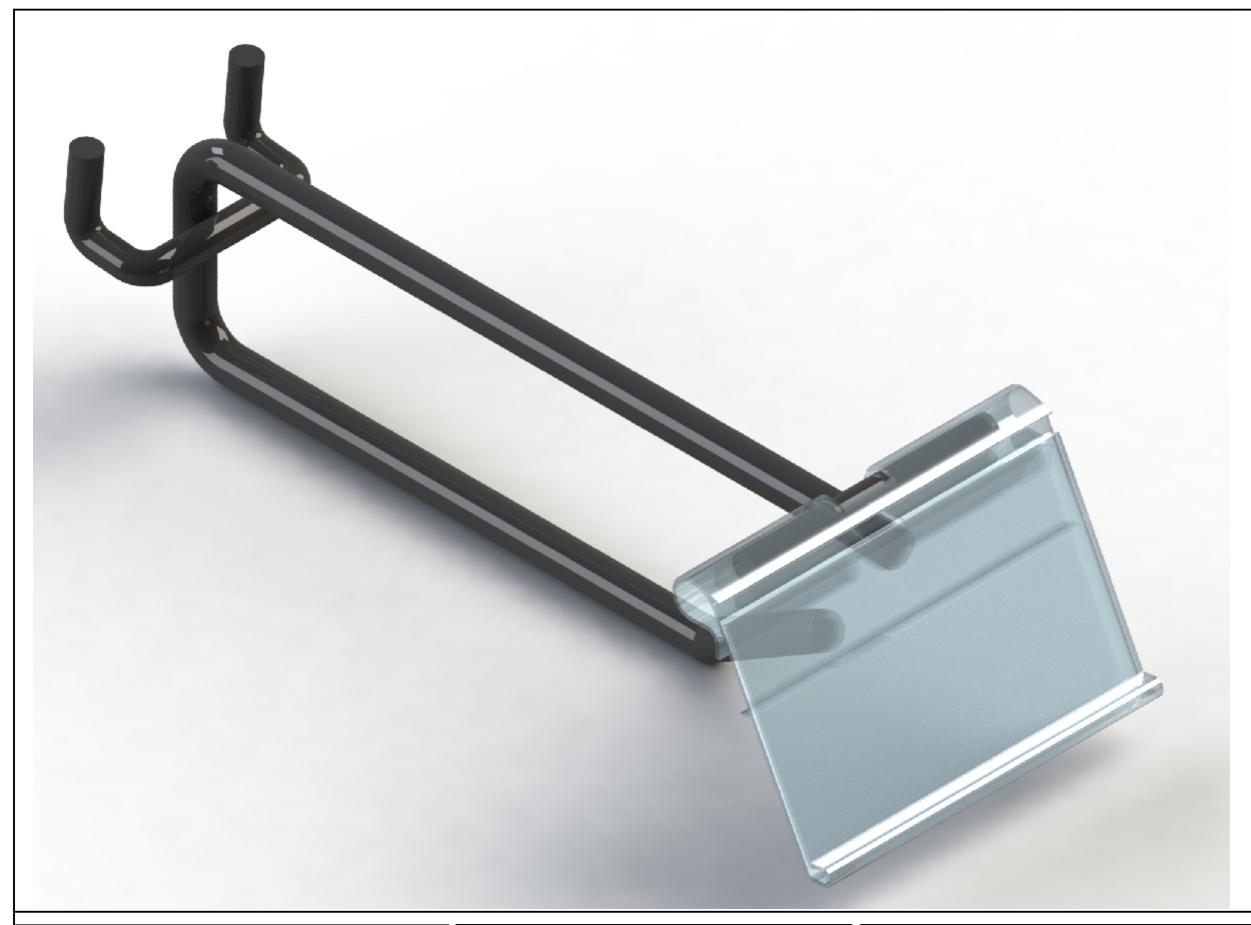

ALL DIMENSIONS IN (mm) UNLESS OTHERWISE SPECIFIED BREAK ALL SHARP EDGES

TOLERANCES
(BEFORE PAINTING
& AFTER PLATING)
X ± 1.00
X.X ± 0.50
X.XX ± 0.10
ANGLES ± 0.5°

A01- RENDER

CLIENT: -PROJ. NO.: TBA

FINISH: MATTE BLACK
MAT'L: MILD STEEL
Page 1

HOOK - DOUBLE PRONG 100MM - FOR PERFORATED PANEL - W/. FLIP SCAN - MATTE BLACK

| PRODUCT CODE: R |            |             |
|-----------------|------------|-------------|
| Date:           | 29/08/2024 |             |
| Drawn by        | DH         | DO NOT SCAL |
| Checked by      | NP         | Scale@A3    |