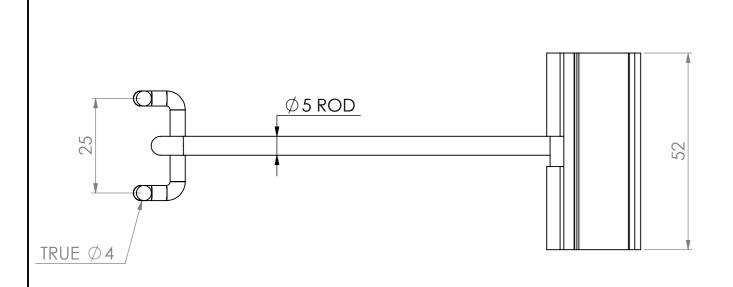

ALL DIMENSIONS IN (mm) UNLESS OTHERWISE SPECIFIED BREAK ALL SHARP EDGES

TOLERANCES
(BEFORE PAINTING
& AFTER PLATING)
X ± 1.00
X.X ± 0.50
X.XX ± 0.10
ANGLES ± 0.5°

A02- CLIENT

CLIENT: -PROJ. NO.: TBA FINISH: MATTE BLACK

MAT'L: MILD STEEL
Page 2

HOOK - DOUBLE PRONG 100MM - FOR PERFORATED PANEL - W/. FLIP SCAN - MATTE BLACK

| PRODUCT CODE: I |            | $\overline{\gamma}$ |     |
|-----------------|------------|---------------------|-----|
| Date:           | 29/08/2024 |                     |     |
| Drawn by        | DH         | DO NOT SCA          | LE  |
| Checked by      | NP         | Scale@A3            | 1:1 |