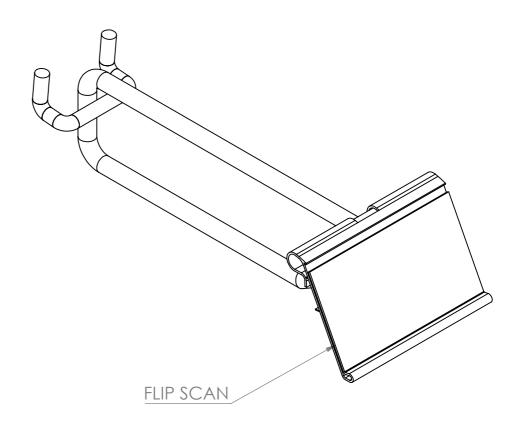

HOOK - DOUBLE PRONG 100MM - FOR PERFORATED PANEL - W/. FLIP SCAN - MATTE BLACK

| PRODUCT CODE: R |            |             |
|-----------------|------------|-------------|
| Date:           | 29/08/2024 |             |
| Drawn by        | DH         | DO NOT SCAL |
| Checked by      | NP         | Scale@A3    |