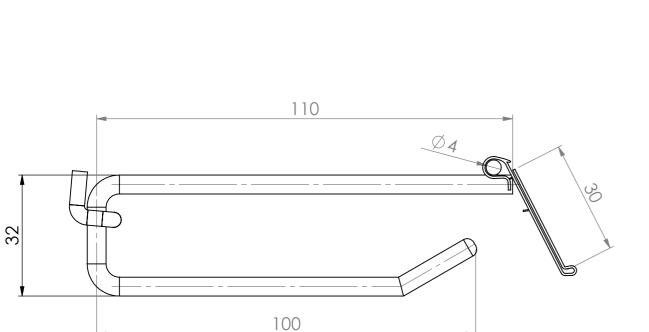

ALL DIMENSIONS IN (mm) UNLESS OTHERWISE SPECIFIED BREAK ALL SHARP EDGES

TOLERANCES
(BEFORE PAINTING
& AFTER PLATING)
X ± 1.00
X.X ± 0.50
X.XX ± 0.10
ANGLES ± 0.5°

A02- CLIENT

CLIENT: -PROJ. NO.: TBA FINISH: MATTE BLACK

MAT'L: MILD STEEL
Page 2

HOOK - DOUBLE PRONG 100MM - FOR PERFORATED PANEL - W/. FLIP SCAN - MATTE BLACK

| PRODUCT CODE: I |            | $\overline{\gamma}$ |     |
|-----------------|------------|---------------------|-----|
| Date:           | 29/08/2024 |                     |     |
| Drawn by        | DH         | DO NOT SCA          | LE  |
| Checked by      | NP         | Scale@A3            | 1:1 |