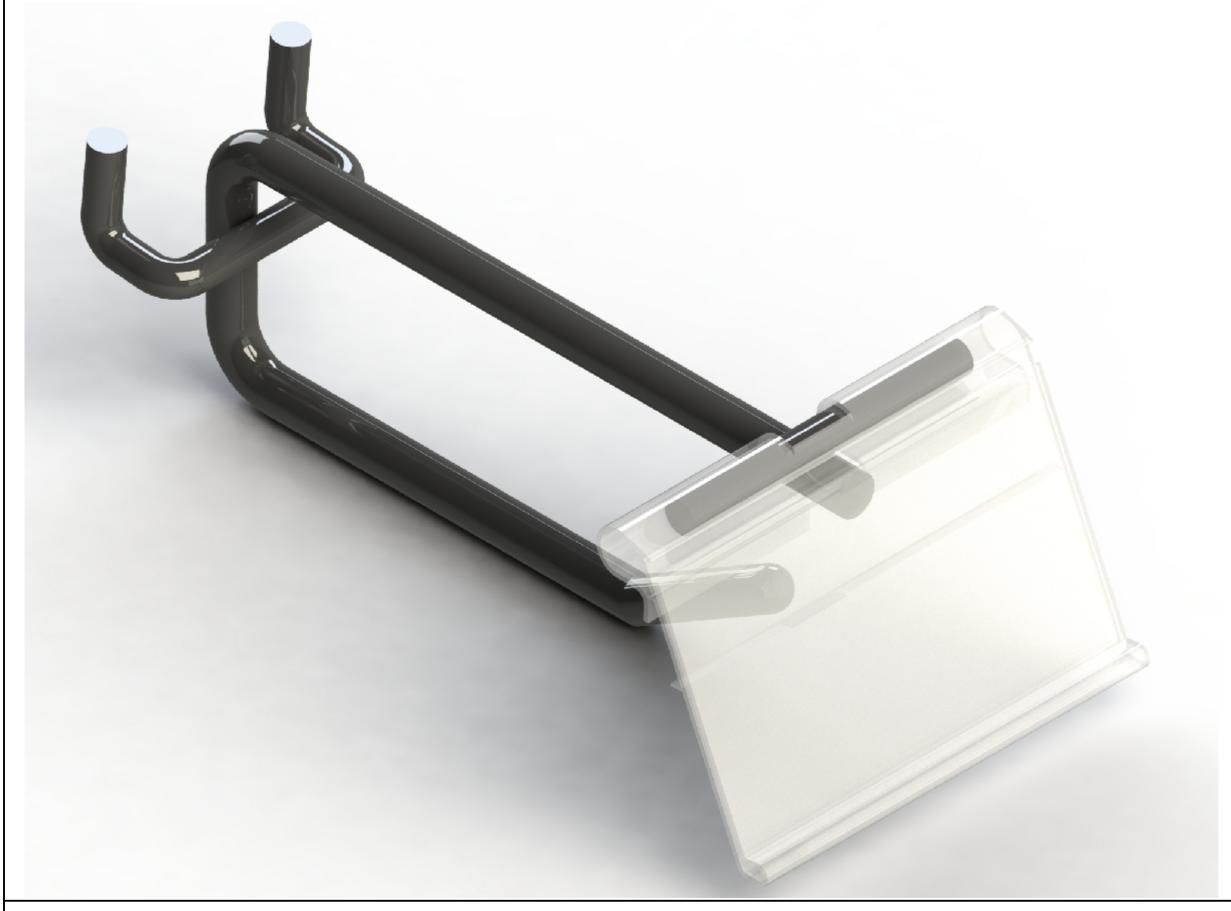

HOOK - DOUBLE PRONG 75MM - FOR PERFORATED PANEL - W/. FLIP SCAN - MATTE BLACK

FINISH: P/C MATTE BLACK

T 03 8787 3000 F 03 8787 3025 48-58 Cyber Loop, Dandenong South VIC 3175 (AUSTRALIA)

© COPYRIGHT. This drawing is the exclusive property of Associated Projects Pty Ltd. It is subject to protection and is strictly confidential. Reproduction in whole or in part is prohibited without obtaining prior permission in writing from the proprietor.

Page

D STEEL 2 HOOK - DOUBLE PRONG 75MM - FOR PERFORATED PANEL - W/. FLIP SCAN - MATTE BLACK

| PRODUCT CODE: RFA0008 |            |              |
|-----------------------|------------|--------------|
| Date:                 | 29/08/2024 |              |
| Drawn by              | DH         | DO NOT SCALE |
| Checked by            | NP         | Scale@A3 1:1 |