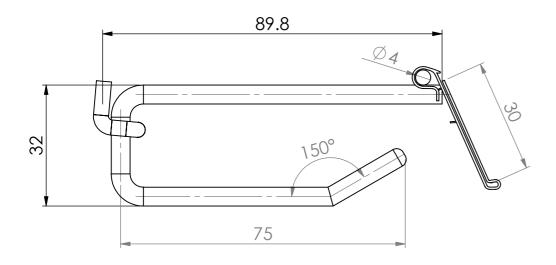

ALL DIMENSIONS IN (mm) UNLESS OTHERWISE SPECIFIED BREAK ALL SHARP EDGES

TOLERANCES
(BEFORE PAINTING
& AFTER PLATING)
X ± 1.00
X.X ± 0.50
X.XX ± 0.10
ANGLES ± 0.5°

A02- DIMENSIONS

CLIENT: PROJ. NO.: TBA
FINISH: MATTE BLACK
MAT'L: MILD STEEL

Page

D STEEL 2 HOOK - DOUBLE PRONG 75MM - FOR PERFORATED PANEL - W/. FLIP SCAN - MATTE BLACK

| PRODUCT CODE: RFA0008 |            |              |
|-----------------------|------------|--------------|
| Date:                 | 29/08/2024 |              |
| Drawn by              | DH         | DO NOT SCALE |
| Checked by            | NP         | Scale@A3 1:1 |