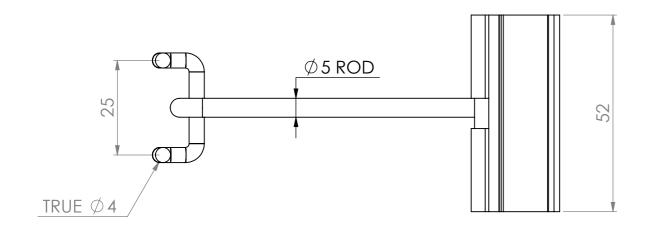

ALL DIMENSIONS IN (mm) UNLESS OTHERWISE SPECIFIED BREAK ALL SHARP EDGES

TOLERANCES
(BEFORE PAINTING
& AFTER PLATING)
X ± 1.00
X.X ± 0.50
X.XX ± 0.10
ANGLES ± 0.5°

A02- DIMENSIONS

CLIENT: PROJ. NO.: TBA
FINISH: MATTE BLACK
MAT'L: MILD STEEL

Page

D STEEL 2 HOOK - DOUBLE PRONG 75MM - FOR PERFORATED PANEL - W/. FLIP SCAN - MATTE BLACK

| PRODUCT CODE: RFA0008 |            |              |
|-----------------------|------------|--------------|
| Date:                 | 29/08/2024 |              |
| Drawn by              | DH         | DO NOT SCALE |
| Checked by            | NP         | Scale@A3 1:1 |