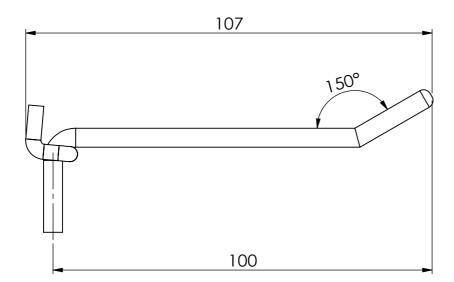

Page

MILD STEEL 2 RFA0003 HOOK - SINGLE PRONG 100MM - FOR PERFORATED PANEL - CHROME

| PRODUCT CODE: RF |            |            |           |
|------------------|------------|------------|-----------|
| Date:            | 22/01/2024 |            |           |
| Drawn by         | DH         | DO NOT SCA | <i>LE</i> |
| Checked by       | NP         | Scale@A3   | 1:1       |