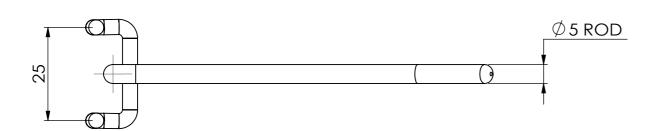

TOLERANCES
(BEFORE PAINTING)
& AFTER PLATING)
X ± 1.00
X.X ± 0.50
X.XX ± 0.10
ANGLES ± 0.5°

A01- RENDER

CLIENT: -PROJ. NO.: TBA

FINISH: CHROME

MAT'L: MILD STEEL

Page

MILD STEEL 1 RFA0003 HOOK - SINGLE PRONG 100MM - FOR PERFORATED PANEL - CHROME