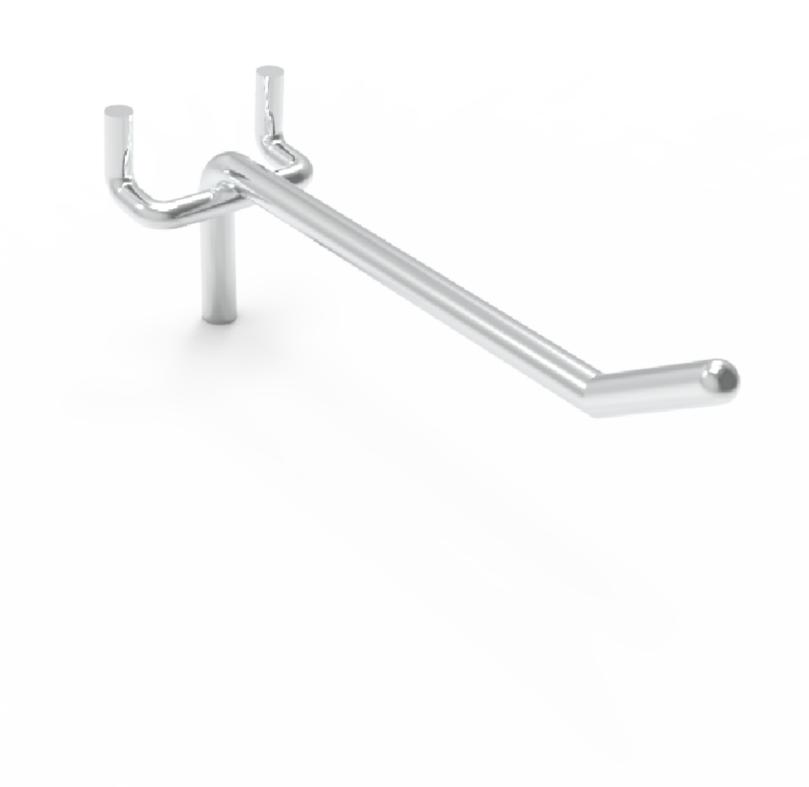

TOLERANCES
(BEFORE PAINTING)
& AFTER PLATING)
X ± 1.00
X.X ± 0.50
X.XX ± 0.10
ANGLES ± 0.5°

A01- RENDER

CLIENT: -PROJ. NO.: TBA

FINISH: CHROME

MAT'L: MILD STEEL

Page

MILD STEEL 1 RFA0003 HOOK - SINGLE PRONG 100MM - FOR PERFORATED PANEL - CHROME