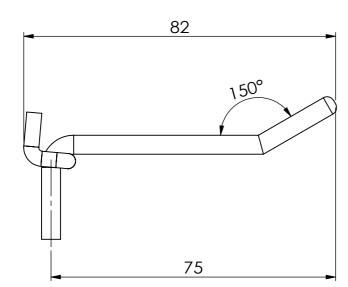

ALL DIMENSIONS IN (mm) UNLESS OTHERWISE SPECIFIED BREAK ALL SHARP EDGES

TOLERANCES
(BEFORE PAINTING
& AFTER PLATING)
X ± 1.00
X.X ± 0.50
X.XX ± 0.10
ANGLES ± 0.5°

A02- CLIENT

CLIENT: -

PROJ. NO.: TBA FINISH: P/C MATTE BLACK

MAT'L: MILD STEEL
Page 2

HOOK - SINGLE PRONG 75MM - FOR PERFORATED PANEL - MATTE BLACK

| PRODUCT CODE: R |            |              |
|-----------------|------------|--------------|
| Date:           | 22/01/2024 |              |
| Drawn by        | DH         | DO NOT SCALE |
| Checked by      | NP         | Scale@A3 1:1 |