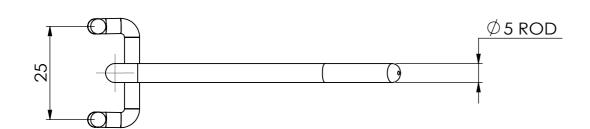

ALL DIMENSIONS IN (mm) UNLESS OTHERWISE SPECIFIED BREAK ALL SHARP EDGES

TOLERANCES
(BEFORE PAINTING)
& AFTER PLATING)
X ± 1.00
X.X ± 0.50
X.XX ± 0.10
ANGLES ± 0.5°

A01- RENDER

CLIENT: -

PROJ. NO.: TBA

FINISH: P/C MATTE BLACK
MAT'L: MILD STEEL

Page 1

HOOK - SINGLE PRONG 75MM - FOR PERFORATED PANEL - MATTE BLACK

| PRODUCT CODE: R |            |              |
|-----------------|------------|--------------|
| Date:           | 22/01/2024 |              |
| Drawn by        | DH         | DO NOT SCALE |
| Checked by      | NP         | Scale@A3 1:1 |