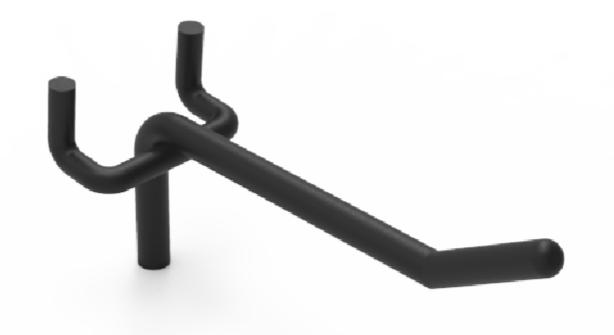

Page 1

HOOK - SINGLE PRONG 75MM - FOR PERFORATED PANEL - MATTE BLACK

| PRODUCT CODE: R |            |              |
|-----------------|------------|--------------|
| Date:           | 22/01/2024 |              |
| Drawn by        | DH         | DO NOT SCALE |
| Checked by      | NP         | Scale@A3 1:1 |

MAT'L: MILD STEEL
Page 2

HOOK - SINGLE PRONG 75MM - FOR PERFORATED PANEL - MATTE BLACK

| PRODUCT CODE: R |            |              |
|-----------------|------------|--------------|
| Date:           | 22/01/2024 |              |
| Drawn by        | DH         | DO NOT SCALE |
| Checked by      | NP         | Scale@A3 1:1 |