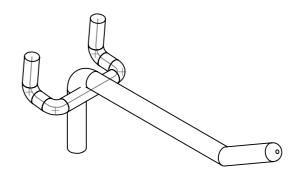

ALL DIMENSIONS IN (mm) UNLESS OTHERWISE SPECIFIED BREAK ALL SHARP EDGES

TOLERANCES
(BEFORE PAINTING
& AFTER PLATING)
X ± 1.00
X.X ± 0.50
X.XX ± 0.10
ANGLES ± 0.5°

A02- CLIENT

CLIENT: -

PROJ. NO.: TBA FINISH: P/C MATTE BLACK

MAT'L: MILD STEEL
Page 2

HOOK - SINGLE PRONG 75MM - FOR PERFORATED PANEL - MATTE BLACK

| PRODUCT CODE: R |            |              |
|-----------------|------------|--------------|
| Date:           | 22/01/2024 |              |
| Drawn by        | DH         | DO NOT SCALE |
| Checked by      | NP         | Scale@A3 1:1 |